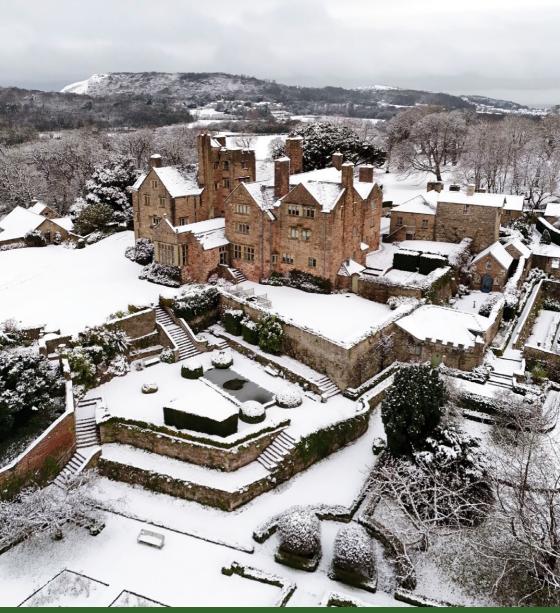

# Christmas & New Year 2025/26

Bodysgallen Hall is the best place to enjoy a traditional Christmas with a Welsh flavour in beautiful surroundings, with plenty of time to explore the countryside or relax in a quiet corner of the house.

#### 'ESCAPE TO THE COUNTRY' BREAK

Stop time as you gaze across awesome views of the gardens and beyond to Conwy Castle and Snowdonia.

An escape to Bodysgallen Hall offers the break in the country that is truly restorative, with all the comforts, great food that has been locally sourced or grown on the estate and incorporated into creative menus, and service that attends to every detail.